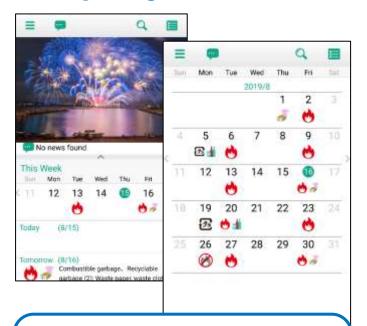

### 1 Garbage collection calendar

You can check the garbage collection date in your area for today, tomorrow, weekly and monthly. Collection date varies according to the residents' association (ward).