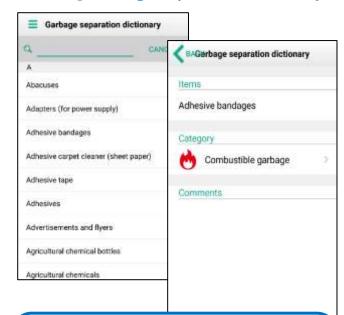

### 2Garbage separation dictionary

Product names are listed in alphabetical order. You can search for the product name you are looking for. We will update from time to time.