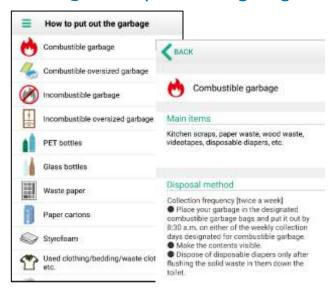

### 3How to put out the garbage

It introduces how to put out each garbage classification and precautions when putting it out.