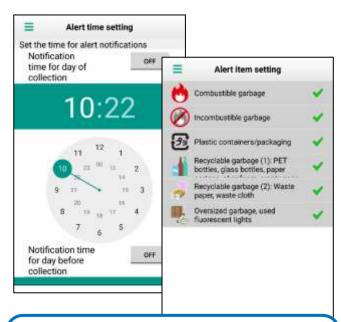

### 4 Alert function

When the set time is reached, the notice such as the garbage collection date will be sent to the top screen of the smartphone.